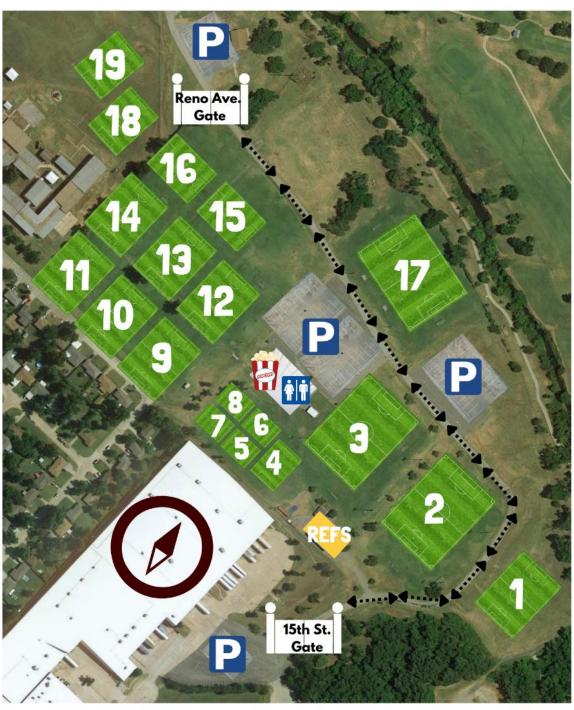

# Field Sign Sponsorship Pricing

- Premium fields (large teams, heavy usage, practices and games, viewable from the road). Fields 1, 2, 3, 15, 16, 17
  - o \$550.00
- Second tier fields (heavy usage, practices and games, viewable from concession and/or parking). Fields 4, 5, 6, 7, 8, 9, 12
  - 0 \$450.00
- Third tier fields (heavy usage, practices and games). Fields 10, 13
  - 0 \$350.00
- Fourth tier fields (moderate usage, practices and games). Fields 11, 14
  - 0 \$250.00
- All signs are discounted for renewals

\*\*Don't see a sponsorship that works for you? Give us a shout to see what might work for you.

See following page for complex map.

Midwest City Soccer Club FIELD MAP